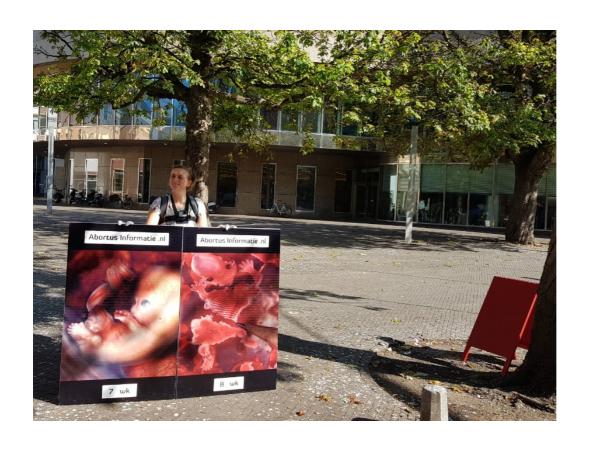

Abortusinformatie.nl was set up by women who regret their abortion. We missed crucial information in the decision making process of our abortion.

Many of us say that if we had realized certain things in advance, and seen the images of what babies can look like after enduring an abortion, we would not have made the decision to kill our own offspring through abortion - we would have found other alternatives for the situation we were in.

All board members have affinity with abortion.

We build awareness on the reality of abortion, so that true 'informed consent' can be given based on facts and true understanding.

We do this amongst others by showing medical scientific images.