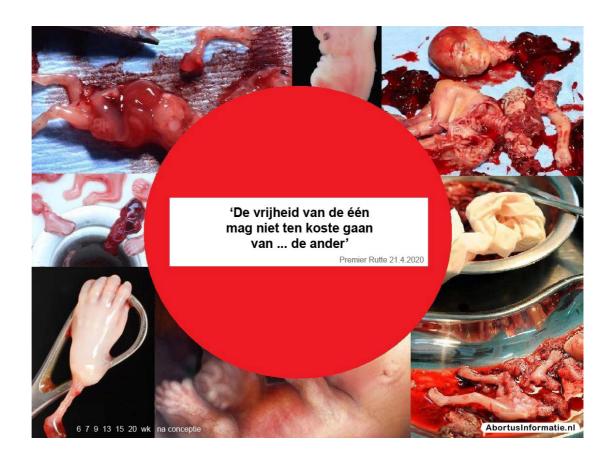

Abortusinformatie.nl was set up by women who regret their abortion. We missed crucial information in the decision making process of our abortion.

Many of us say that if we had realized certain things in advance, and seen the images of what babies can look like after enduring an abortion, we would not have made the decision to kill our own offspring through abortion - we would have found other alternatives for the situation we were in.

All board members have affinity with abortion.

We build awareness on the reality of abortion, so that true 'informed consent' can be given based on facts and true understanding.

We do this amongst others by showing medical scientific images.