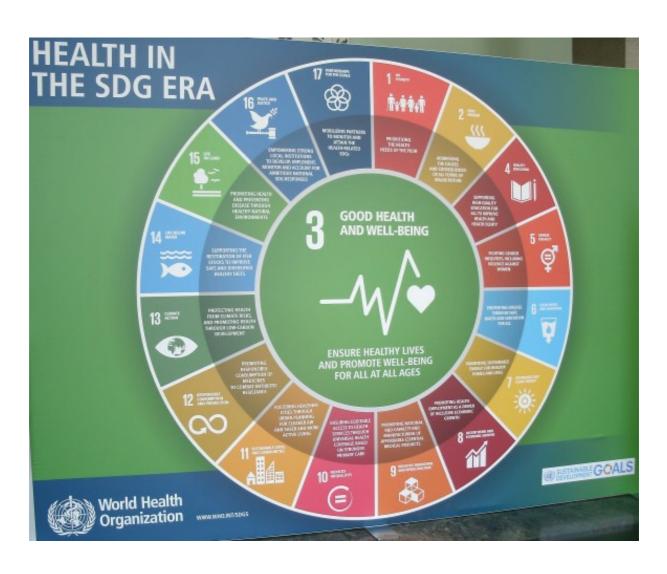

## Sustainable development goals

2016 ushered in the 2030 Agenda for Sustainable Development, adopted by world leaders at the United Nations.

The new Agenda calls on countries to begin efforts to achieve 17 Sustainable Development Goals (SDGs) over the next 15 years.

AbortusInformatie.nl is committed to

Goal 3: ensure healthy lives and promote well-being for all, at all ages

Goal 10: reduce inequalities

Goal 16: promote just, peaceful, and inclusive societies

Goal 17: partnerships for the goals