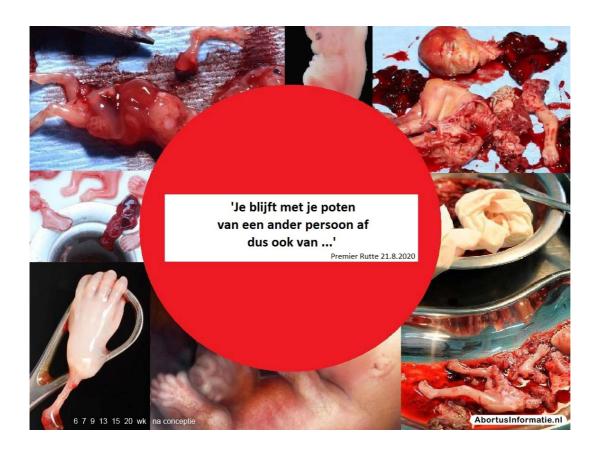

Abortusinformatie.nl was set up by women who regret their abortion. We missed crucial information in the decision making process of our abortion.

Many of us say that if we had realized certain things in advance, and seen the images of what babies can look like after enduring an abortion, we would not have made the decision to kill our own offspring through abortion - we would have found other alternatives for the situation we were in.

All board members have affinity with abortion.

We build awareness on the reality of abortion, so that true 'informed consent' can be given based on facts and true understanding.

We do this amongst others by showing medical scientific images.