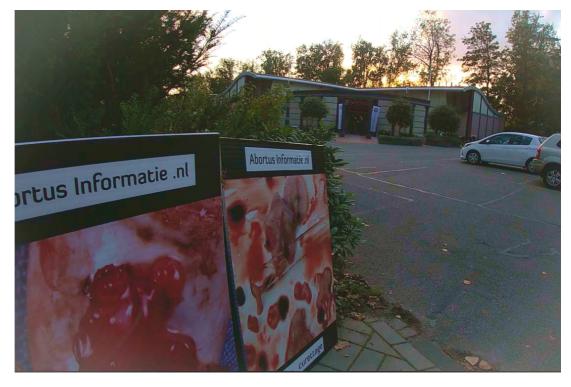

Abortusinformatie.nl was set up by women who regret their abortion. We missed crucial information in the decision making process of our abortion.

Many of us say that if we had realized certain things in advance, and seen the images of what babies can look like after enduring an abortion, we would not have made the decision to kill our own offspring through abortion - we would have found other alternatives for the situation we were in.

All board members have affinity with abortion.

We build awareness on the reality of abortion, so that true 'informed consent' can be given based on facts and true understanding.

We do this amongst others by showing medical scientific images.