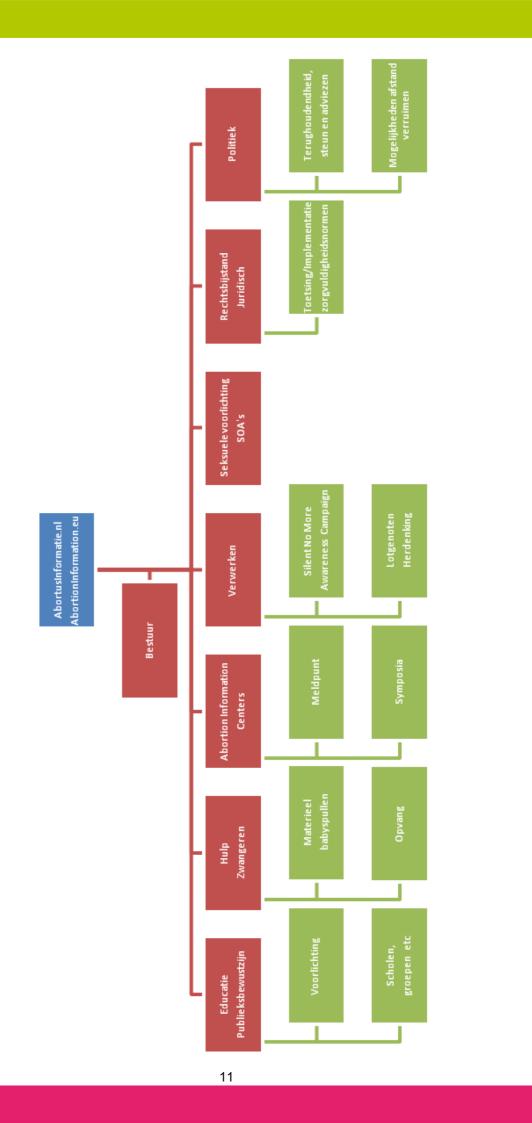

- 1. The goal of the foundation is
- (a) to be active in the area of human rights, sexuality, abortion and the possible consequences of it, amongst others, by providing information, support and shelter;
- (b) carry out further actions which, in all senses of the word, relate to or could be conducive to above mentioned areas.
- 2. The foundation aims to achieve her goals, amongst others, by:
- (a) providing information and education to promote public awareness on abortion: procedures, consequences, experiences and development of a baby in the womb;
- (b) supporting women with an unplanned pregnancy (medical, material, financial, emotional and mental help), also after the birth of their baby;
- (c) offering special provisions and courses for parents and the child, in order to promote their well being;
- (d) setting up 'abortion information centers', a contact point for forced abortions, and organize platform days, symposia and theme days;
- (e) providing opportunities for help after abortion (or sexual abuse) through socalled healing groups/retreats, peers' days, commemorative monuments and/ or memorial services; the foundation also aims to offer women (post abortion) consolation, information, support and healing;
- (f) providing sexual education to help prevent unplanned pregnancy (prevention through education), sexually transmitted diseases STD's etc., as well as offering medical diagnosis of STD's and other related diseases;
- (g) attention to monitoring and ensuring implementation of due care standards surrounding abortion, also availability of an adequate offer of legal assistance with regards to the abortion issue;
- (h) promoting the kind of legislation and regulations, as a result of which more restraint and a careful approach towards abortion will be taken, with more options coming into being for expectant mothers to give up their (not yet born) baby, as well as issuing advice and proposals to the government in this matter;

#### De stichting tracht haar doel te bereiken door:

- a) het verstrekklen van educatieve voorlichting ter bevordering van het publieksbewustzijn omtrent abortus: procedures, gevolgen, ervaringen en ontwikkeling van een baby in de baarmoeder;
- b) hulp bieden aan vrouwen die ongepland zwanger zijn (zowel medisch, materieel, financieel, emotioneel en geestelijk) ook na de geboorte van hun kind;
- c) het aanbieden van bepaalde voorzieningen en cursussen voor ouders en het kindje, ter bevordering van hun welzijn;
- d) het opzetten van "abortion information centers", meldpunt voor gedwongen abortussen, alsmede het organiseren van platformdagen, symposia en themadagen;
- e) mogelijkheden bieden voor het verwerken van abortus (of seksueel misbruik) door middel van zogenaamde verwerkingsgroepen, lotgenotendagen, herdenkingsmonumenten en/of herdenkingsdiensten; daarbij streeft de stichting ernaar om vrouwen (na een abortus) troost, informatie, ondersteuning en heling aan te bieden;
- f) het verstrekken van seksuele voorlichting ter voorkoming van ongeplande zwangerschappen (preventie en educatie), SOA's, etcetera, alsmede het aanbieden van medische diagnose van SOA en aanverwante ziektes;
- g) zorg te dragen voor toetsing en implementatie van zorgvuldigheidsnorman met betrekking tot abortus, alsmede zorg te dragen voor een adequaat aanbod van rechtsbijstand in het kader van de abortusproblematiek;
- h) het bevorderen van een zodanige wet- en regelgeving waardoor meer terughoudendheid en zorgvuldigheid wordt bewerkstelligd bij een abortus en waardoor meer mogelijkheden ontstaan voor aanstaande moederes om afstand te doen van hun (nog ongeboren) kind, alsmede het ter dier zake uitbrengen van adviezen en voorstellen aan de regering;