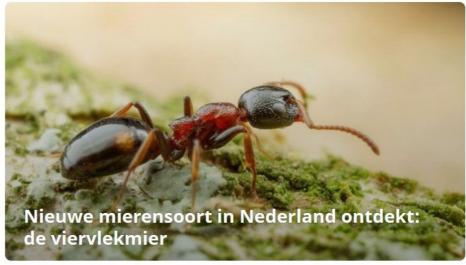

## AbortionInformation.eu

https://www.nu.nl/dieren/6077127/nieuwe-mierensoort-in-nederland-ontdekt-de-viervlekmier.htm

Zondag 13 september 2020 Het laatste nieuws het eerst op NU.nl

13 september 2020 11:03 Laatste update: 56 minuten geleden

79 NUjij-reacties 🗸 🕓 🕇 🍠 in 💌

Nederland heeft er een nieuwe miersoort bij: de viervlekmier. Dat maakte radioprogramma Vroege Vogels zondagochtend bekend.

De mier werd ontdekt door insectenkenner John Cox bij het Brabantse