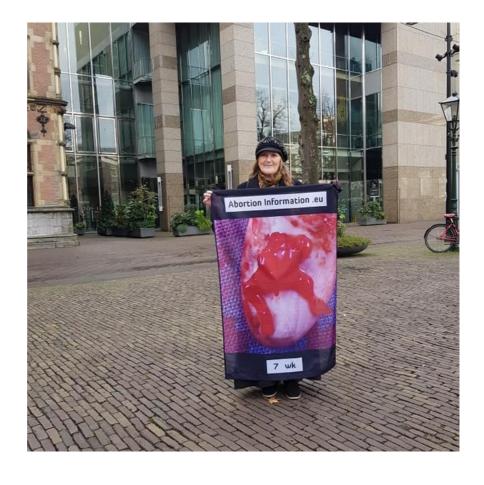

Abortusinformatie.nl was set up by women who regret their abortion. We missed crucial information in the decision making process of our abortion.

Many of us say that if we had realized certain things in advance, and seen the images of what babies can look like after enduring an abortion, we would not have made the decision to kill our own offspring through abortion - we would have found other alternatives for the situation we were in.

All board members have affinity with abortion.

We build awareness on the reality of abortion, so that true 'informed consent' can be given based on facts and true understanding.

We do this amongst others by showing medical scientific images.