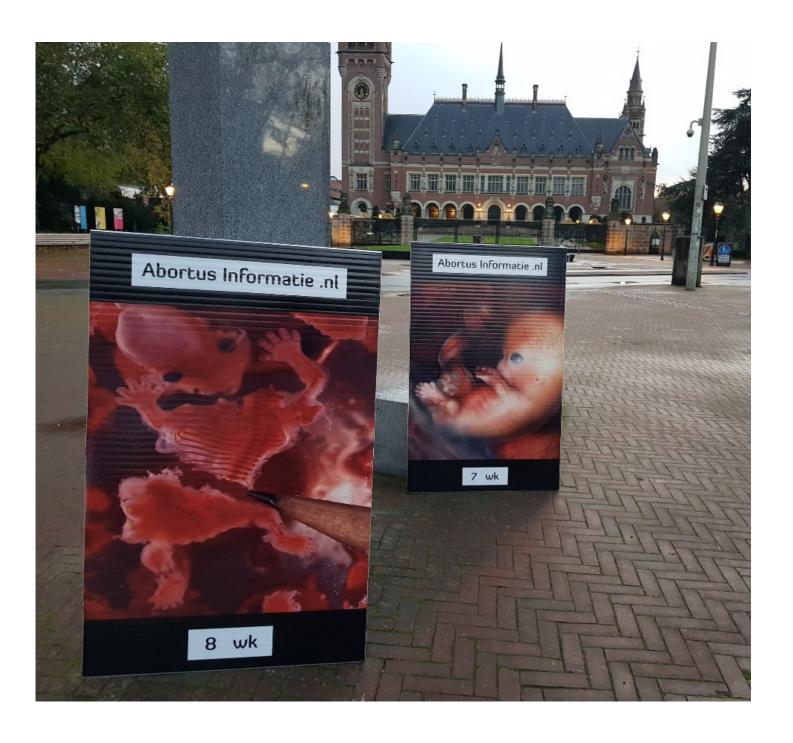

Abortusinformatie.nl was set up by women who regret their abortion. We missed crucial information in the decision making process of our abortion.

Many of us say that if we had realized certain things in advance, and seen the images of what babies can look like after enduring an abortion, we would not have made the decision to kill our own offspring through abortion - we would have found other alternatives for the situation we were in.

All board members have affinity with abortion.

We build awareness on the reality of abortion, so that true 'informed consent' can be given based on facts and true understanding.

We do this amongst others by showing medical scientific images.