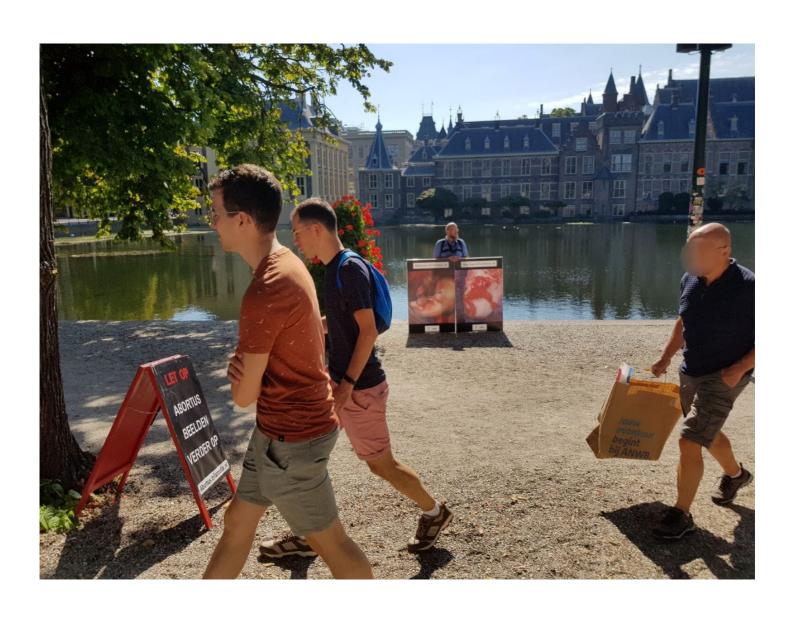

Here in The Netherlands government had numerous debates and voting concerning abortion. AbortusInformatie.nl stood outside the Senate both times with our public education display.

Before voting we sent politicians in Tweede Kamer and Eerste Kamer models of babies 6, 11-12 and 18 weeks from conception, so they would know what they were voting about. The contents of the box catered for the 3 topics: to do away with the 5 day waiting period, make the abortion pill available via the family doctor (instead of just clinic or hospital), and discussions about embryo's. Kuipers discussed plans to redefine the term 'embryo' to be an 'in tact' or 'not in tact' embryo for experiments, not viable, by creating them with no brainstem or spinal cord. We prepared in advance for these discussions.

Only SP 'returned to sender' 'no longer interested in the attached mail item'. Some were positive.

We continued our public education work not only outside government, but with other awareness displays, including a prolife day with the Catholics in The Hague, by the side of the road as Opwekking participants left the camp ground in Biddinghuizen, and in the city of Zwolle. Here the BOA used his position to intimidate, disrupt, hinder and in the past even prevent a permitted demonstration. Thankfully after our 3rd request the police were called, who graciously mediated so we could continue our display at the planned location, instead of down the side street. Both 50 km per hour with traffic lights but hardly be able to see our message.