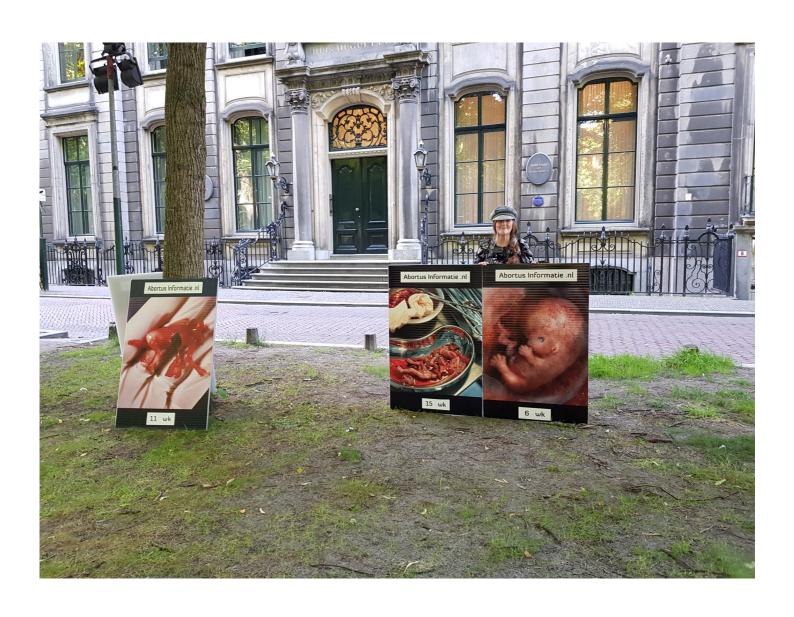

Here in The Netherlands government had numerous debates and voting concerning abortion. AbortusInformatie.nl stood outside the Senate both times with our public education display.

Before voting we sent politicians in Tweede Kamer and Eerste Kamer models of babies 6, 11-12 and 18 weeks from conception, so they would know what they were voting about. The contents of the box catered for the 3 topics: to do away with the 5 day waiting period, make the abortion pill available via the family doctor (instead of just clinic or hospital), and discussions about embryo's. Kuipers discussed plans to redefine the term 'embryo' to be an 'in tact' or 'not in tact' embryo for experiments, not viable, by creating them with no brainstem or spinal cord. We prepared in advance for these discussions.

Only SP 'returned to sender' 'no longer interested in the attached mail item'. Some were positive.

We continued our public education work not only outside government, but with other awareness displays, including a prolife day with the Catholics in The Hague, by the side of the road as Opwekking participants left the camp ground in Biddinghuizen, and in the city of Zwolle. Here the BOA used his position to intimidate, disrupt, hinder and in the past even prevent a permitted demonstration. Thankfully after our 3rd request the police were called, who graciously mediated so we could continue our display at the planned location, instead of down the side street. Both 50 km per hour with traffic lights but hardly be able to see our message.