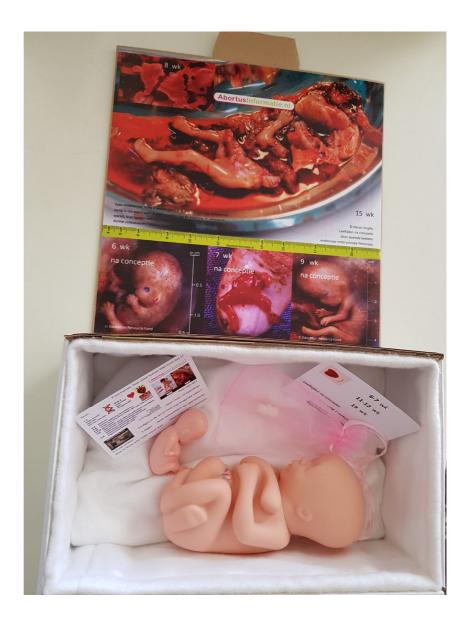

# Comments

The board is grateful for all the generous donations this year, which allowed us to continue this work.

In 2022 we were able to, amongst other things, do the following:

- Advertising campaign social media
- Purchased 18 week baby models for government campaign
- Printed various stickers and cards
- Car advertising
- Made 6 week baby models for inclusion in government campaign
- Some travel expenses

Here in The Netherlands government had numerous debates and voting concerning abortion. AbortusInformatie.nl stood outside the Senate both times with our public education display.

Before voting we sent politicians in Tweede Kamer and Eerste Kamer models of babies 6, 11-12 and 18 weeks from conception, so they would know what they were voting about. The contents of the box catered for the 3 topics: to do away with the 5 day waiting period, make the abortion pill available via the family doctor (instead of just clinic or hospital), and discussions about embryo's. Kuipers discussed plans to redefine the term 'embryo' to be an 'in tact' or 'not in tact' embryo for experiments, not viable, by creating them with no brainstem or spinal cord. We prepared in advance for these discussions.