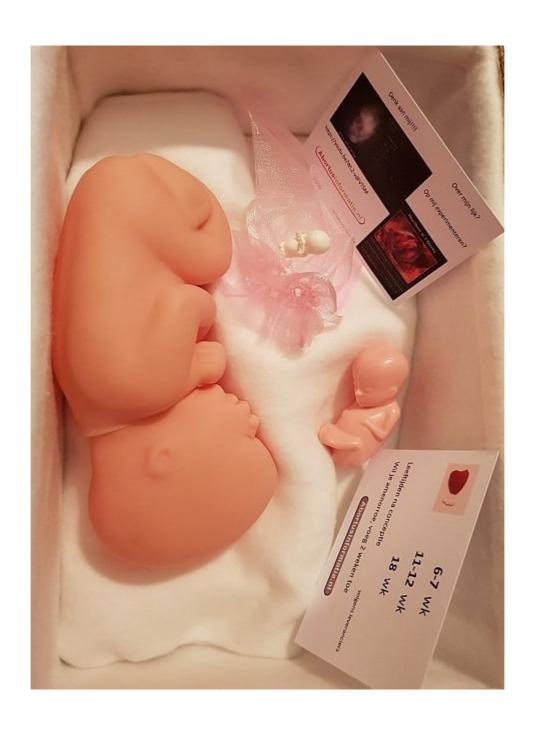

# Comments

The board is grateful for all the generous donations this year, which allowed us to continue this work.

In 2022 we were able to, amongst other things, do the following:

- Advertising campaign social media
- Purchased 18 week baby models for government campaign
- Printed various stickers and cards
- Car advertising
- Made 6 week baby models for inclusion in government campaign
- Some travel expenses

Here in The Netherlands government had numerous debates and voting concerning abortion. AbortusInformatie.nl stood outside the Senate both times with our public education display.

Before voting we sent politicians in Tweede Kamer and Eerste Kamer models of babies 6, 11-12 and 18 weeks from conception, so they would know what they were voting about. The contents of the box catered for the 3 topics: to do away with the 5 day waiting period, make the abortion pill available via the family doctor (instead of just clinic or hospital), and discussions about embryo's. Kuipers discussed plans to redefine the term 'embryo' to be an 'in tact' or 'not in tact' embryo for experiments, not viable, by creating them with no brainstem or spinal cord. We prepared in advance for these discussions.