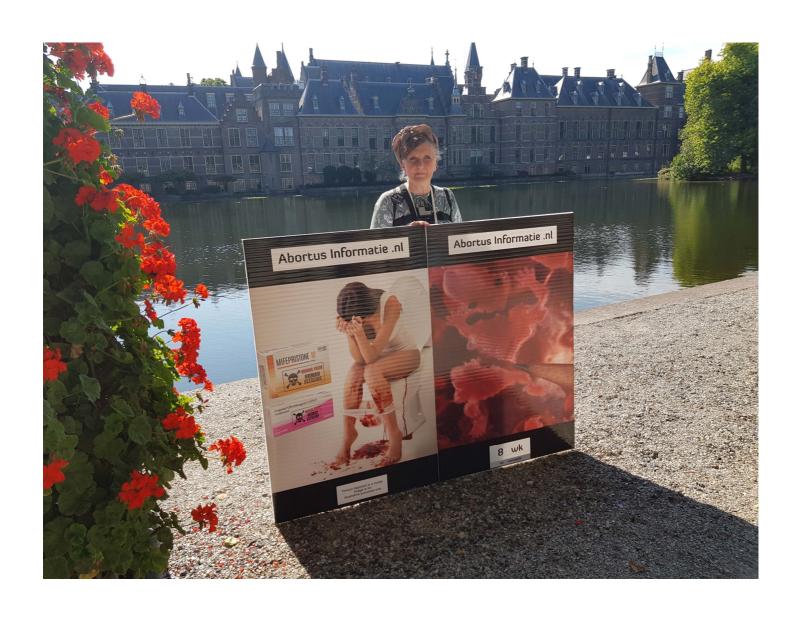

Here in The Netherlands government had numerous debates and voting concerning abortion. AbortusInformatie.nl stood outside the Senate both times with our public education display.

Before voting we sent politicians in Tweede Kamer and Eerste Kamer models of babies 6, 11-12 and 18 weeks from conception, so they would know what they were voting about. The contents of the box catered for the 3 topics: to do away with the 5 day waiting period, make the abortion pill available via the family doctor (instead of just clinic or hospital), and discussions about embryo's. Kuipers discussed plans to redefine the term 'embryo' to be an 'in tact' or 'not in tact' embryo for experiments, not viable, by creating them with no brainstem or spinal cord. We prepared in advance for these discussions.

Only SP 'returned to sender' 'no longer interested in the attached mail item'. Some were positive.

We continued our public education work not only outside government, but with other awareness displays, including a prolife day with the Catholics in The Hague, by the side of the road as Opwekking participants left the camp ground in Biddinghuizen, and in the city of Zwolle. Here the BOA used his position to intimidate, disrupt, hinder and in the past even prevent a permitted demonstration. Thankfully after our 3rd request the police were called, who graciously mediated so we could continue our display at the planned location, instead of down the side street. Both 50 km per hour with traffic lights but hardly be able to see our message.