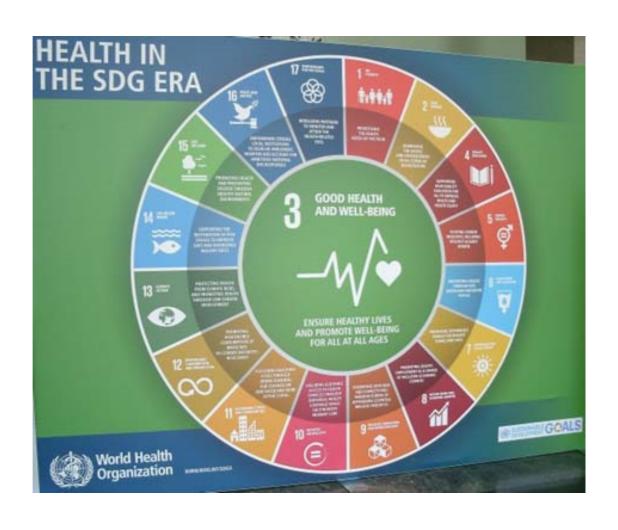

#### Sustainable development goals

2016 ushered in the 2030 Agenda for Sustainable Development, adopted by world leaders at the United Nations.

The new Agenda calls on countries to begin efforts to achieve 17 Sustainable Development Goals (SDGs) over the next 15 years.

AbortusInformatie.nl is committed to

Goal 3: ensure healthy lives and promote well-being for all, at all ages

Goal 10: reduce inequalities

Goal 16: promote just, peaceful, and inclusive societies

Goal 17: partnerships for the goals