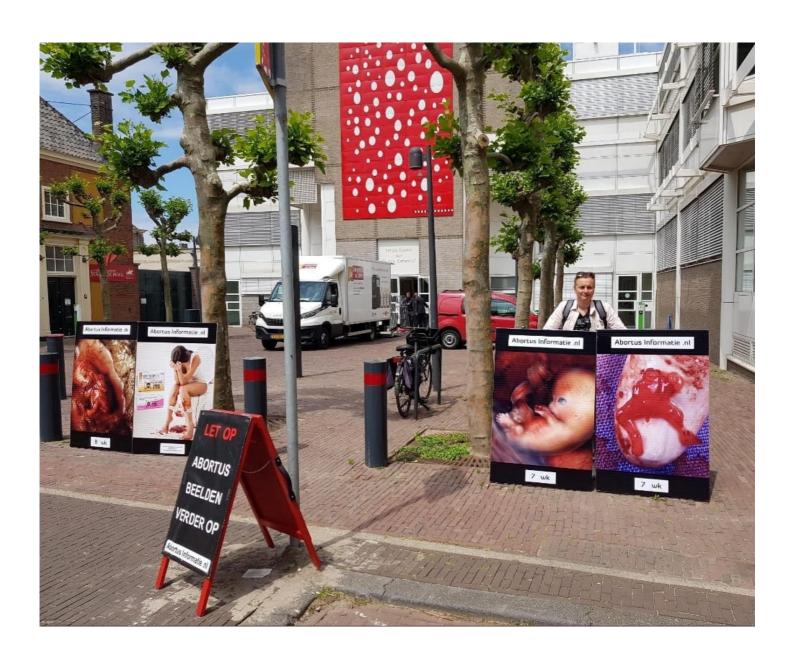

Here in The Netherlands government had numerous debates and voting concerning abortion. AbortusInformatie.nl stood outside the Senate both times with our public education display.

Before voting we sent politicians in Tweede Kamer and Eerste Kamer models of babies 6, 11-12 and 18 weeks from conception, so they would know what they were voting about. The contents of the box catered for the 3 topics: to do away with the 5 day waiting period, make the abortion pill available via the family doctor (instead of just clinic or hospital), and discussions about embryo's. Kuipers discussed plans to redefine the term 'embryo' to be an 'in tact' or 'not in tact' embryo for experiments, not viable, by creating them with no brainstem or spinal cord. We prepared in advance for these discussions.

Only SP 'returned to sender' 'no longer interested in the attached mail item'. Some were positive.

We continued our public education work not only outside government, but with other awareness displays, including a prolife day with the Catholics in The Hague, by the side of the road as Opwekking participants left the camp ground in Biddinghuizen, and in the city of Zwolle. Here the BOA used his position to intimidate, disrupt, hinder and in the past even prevent a permitted demonstration. Thankfully after our 3rd request the police were called, who graciously mediated so we could continue our display at the planned location, instead of down the side street. Both 50 km per hour with traffic lights but hardly be able to see our message.