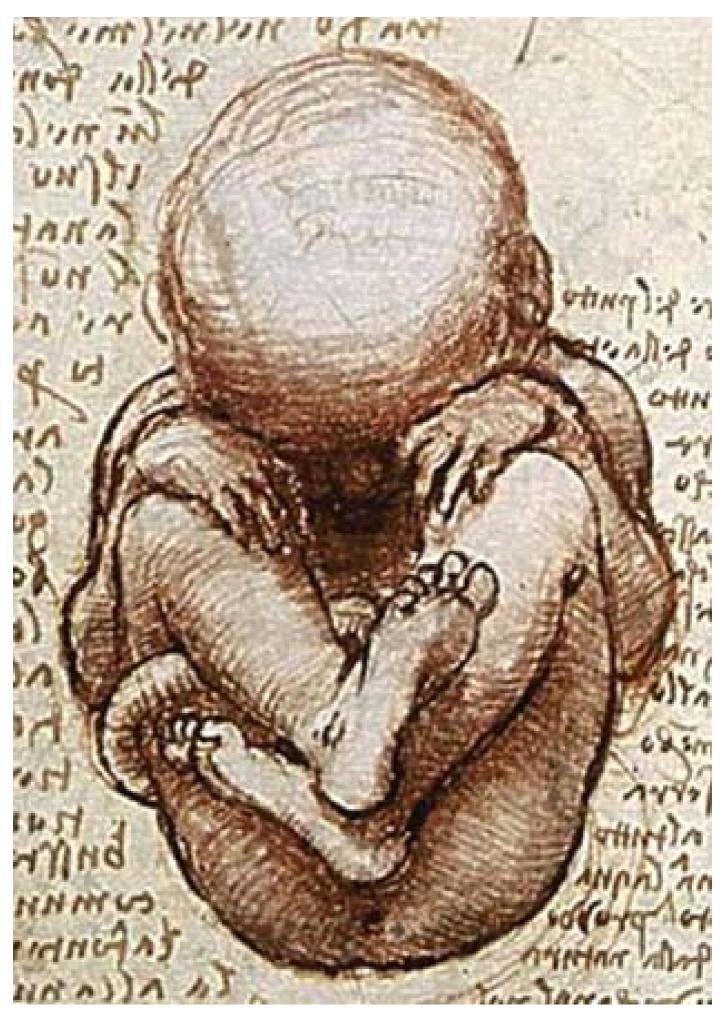

#### **Photo credits**

Leonardo da Vinci: Page URL:

https://commons.wikimedia.org/wiki/File:Views\_of\_a\_Foetus\_in\_the\_Womb\_detail.jpg

Leonardo da Vinci - http://www.drawingsofleonardo.org Public Domain File:Views of a Foetus in the Womb detail.jpg

Created: between circa 1510 and circa 1512 date QS:P,+1510-00-00T00:00:00Z/8,P1319,+1510-00-00T00:00:00Z/9,P1326,+1512-00-

00T00:00:00Z/9,P1480,Q5727902

English: Views of a Foetus in the Womb, detail from a drawing by Leonardo da Vinci

Español: Feto en el vientre de su madre, dibujo de Leonardo da Vinc

Date: between circa 1510 and circa 1512 Source: http://www.drawingsofleonardo.org

Author: Leonardo da Vinci (142-1519)

This is a faithful photographic reproduction of a two-dimensional, public domain work of art. The work of art itself is in the public domain for the following reason: This work is in the public domain in its country of origin and other countries and areas where the copyright term is the author's life plus 70 years or less. https://commons.wikimedia.org/wiki/Commons:Copyright\_tags#United\_States