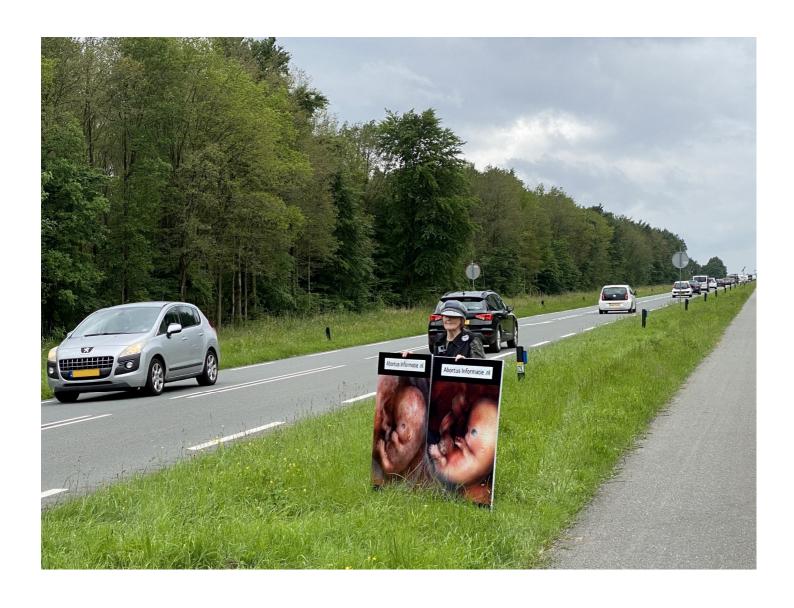

Here in The Netherlands government had numerous debates and voting concerning abortion. AbortusInformatie.nl stood outside the Senate both times with our public education display.

Before voting we sent politicians in Tweede Kamer and Eerste Kamer models of babies 6, 11-12 and 18 weeks from conception, so they would know what they were voting about. The contents of the box catered for the 3 topics: to do away with the 5 day waiting period, make the abortion pill available via the family doctor (instead of just clinic or hospital), and discussions about embryo's. Kuipers discussed plans to redefine the term 'embryo' to be an 'in tact' or 'not in tact' embryo for experiments, not viable, by creating them with no brainstem or spinal cord. We prepared in advance for these discussions.

Only SP 'returned to sender' 'no longer interested in the attached mail item'. Some were positive.

We continued our public education work not only outside government, but with other awareness displays, including a prolife day with the Catholics in The Hague, by the side of the road as Opwekking participants left the camp ground in Biddinghuizen, and in the city of Zwolle. Here the BOA used his position to intimidate, disrupt, hinder and in the past even prevent a permitted demonstration. Thankfully after our 3rd request the police were called, who graciously mediated so we could continue our display at the planned location, instead of down the side street. Both 50 km per hour with traffic lights but hardly be able to see our message.