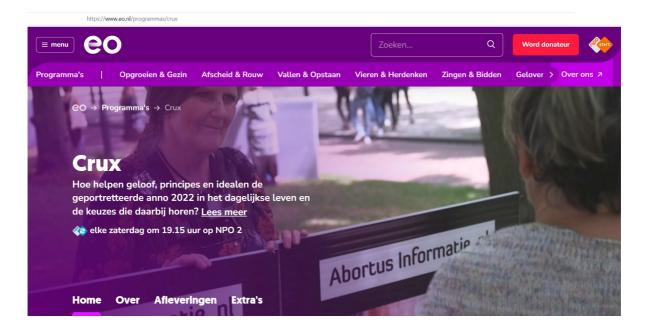

Traffic to our websites: 2022 saw over 144.000 on our Dutch website, total websites 233.000 totalling around 1.3 million views, i.e. between 5.5 and 6 pages per visit.

We were followed by TV program EO Crux, for a special at the beginning of the week for life "Kiezen voor het leven" https://www.npostart.nl/crux/29-10-2022/VPWON\_1336231 and can be seen here https://www.eo.nl/programmas/crux/afleveringen Was seen by 436.000 the weekend of airing. How many have watched it afterwards at npostart is unknown. 'Mooi en waardig gedaan.' 'Wat vertelde je op de EO een prachtig en ontroerend levensverhaal Salome. Het emotioneert me..'