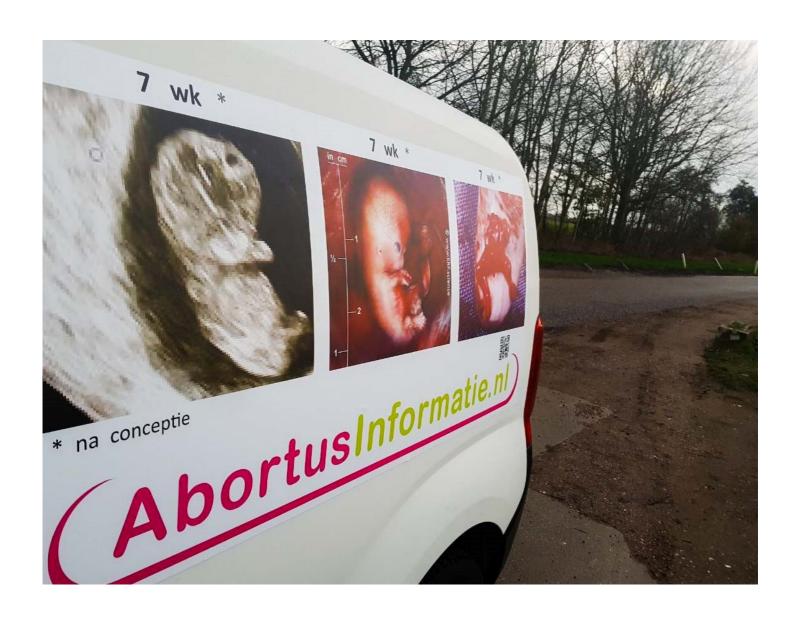

On 11.11.22 we launched our new advertising on the side of a van. We also ran an advertisement for 7 days on social media, facebook to expand our visibility.

Various babies have been born after contact with us. So wonderful they get to see the light of day. Various requests for help came in, including some requests for AbortusPilStopper (abortion pill reversal). Also offered baby articles. So wonderful seeing them pregnant, the baby now wanted by both parents. Work on healing programs continues www.abortusverwerken.nl, along with various requests that came in as background advisory role for another healing program we helped get started/initially translated.